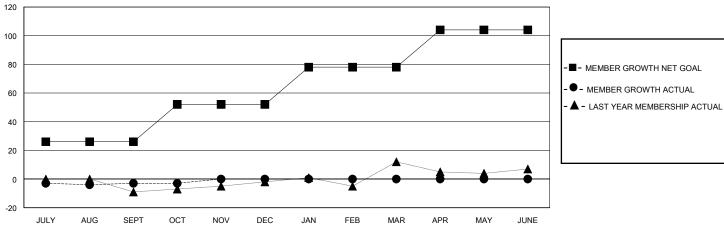

## GOALS AND ACTUAL MEMBERS CUMULATIVE

| DROPPED CLUBS: 0 |    | 5 CLUBS OF 26 ADDED 1 OR MORE | GENDER DISTRIBUTION        |              |     |
|------------------|----|-------------------------------|----------------------------|--------------|-----|
|                  |    | NEW MEMBERS                   | MALE                       | 445 (60.30%) |     |
| -                |    |                               | FEMALE                     | 293 (39.70%) |     |
| DROPPED MEMBERS  |    |                               |                            |              |     |
| DECEASED         | 0  | CLICK HERE FOR CUMULATIVE     | TOTAL FAMILY UNIT MEMBERS  |              | 155 |
| CLUB CANCELLED   | 0  | MEMBERSHIP DATA               | FAMILY MEMBERS PAYING HALF |              | 00  |
| OTHER            | 12 |                               |                            |              | 80  |
| TOTAL            | 12 |                               | 5020                       |              |     |